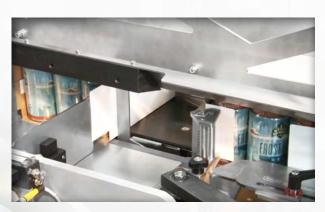

# Application and Product Handling Flexibility

# Simply Versatile The Vantra IM is easil

The Vantra IM is easily integrated with multiple infeed types to handle cans, bottles, cups, bags, flow-wrapped product and more.

- Cross push loading for single or multiple lane products, utilizing a pressure release surge for a clean product release
- Positive place conveyor (PPC) for form-filled sealed bags and pouches
- Vane collation of flow-wrapped products, bags and pouches with loading into single or multiple infeed buckets
- Pick and place for product collation in buckets or at the load station
- Drop gates for multiple stick packs, meat snacks and more
- Robotics for products received in mass or requiring manipulation prior to collation or loading