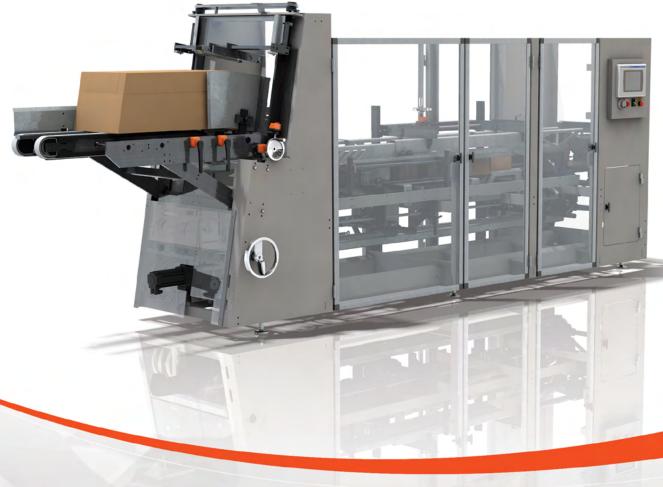

## Vantra IM

CARTONER

#### The perfect combination of innovation, versatility and simplicity.

Compact and economical, the Vantra™ IM offers the flexibility to setup, load and close cartons and trays on a single platform at speeds up to 55 per minute. For maximum versatility, the Vantra intermittent motion cartoner easily integrates with various infeed options to gently and accurately handle many product types, including applications requiring multiple manipulations.

# Intermittent Motion Platform Provides Versatility & Value

The Vantra IM cartoner/tray packer provides a highly versatile single platform solution designed with a hygienic sheet metal frame and standoff bearing mounts.

- Tray and carton capability on a single platform
- Compact and economical
- Various infeed styles offer application and product handling flexibility
- Ergonomic, walk-in design provides easy access
- Extensive carton range capability
- Glue seal for POL, FOL and RSC-flap style cartons
- Tuck closure for standard or reverse style cartons