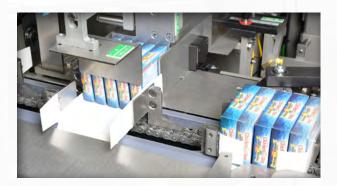

# Application and Product Handling Flexibility

# Simply Versatile The Vantra IM is easil

The Vantra IM is easily integrated with multiple infeed types to handle cans, bottles, cups, bags, flow-wrapped product and more.

- Cross push loading for single or multiple lane products, utilizing a pressure release surge for a clean product release
- Positive place conveyor (PPC) for form-filled sealed bags and pouches
- Vane collation of flow-wrapped products, bags and pouches with loading into single or multiple infeed buckets
- Pick and place for product collation in buckets or at the load station
- Drop gates for multiple stick packs, meat snacks and more
- Robotics for products received in mass or requiring manipulation prior to collation or loading