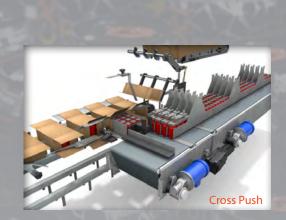

# Simply Versatile The Vantra IM is easil

The Vantra IM is easily integrated with multiple infeed types to handle cans, bottles, cups, bags, flow-wrapped product and more.

- Cross push loading for single or multiple lane products, utilizing a pressure release surge for a clean product release
- Positive place conveyor (PPC) for form-filled sealed bags and pouches
- Vane collation of flow-wrapped products, bags and pouches with loading into single or multiple infeed buckets
- Pick and place for product collation in buckets or at the load station
- Drop gates for multiple stick packs, meat snacks and more
- Robotics for products received in mass or requiring manipulation prior to collation or loading