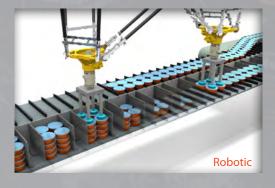

# Simply Versatile The Vantra IM is easil

The Vantra IM is easily integrated with multiple infeed types to handle cans, bottles, cups, bags, flow-wrapped product and more.

- Cross push loading for single or multiple lane products, utilizing a pressure release surge for a clean product release
- Positive place conveyor (PPC) for form-filled sealed bags and pouches
- Vane collation of flow-wrapped products, bags and pouches with loading into single or multiple infeed buckets
- Pick and place for product collation in buckets or at the load station
- Drop gates for multiple stick packs, meat snacks and more
- Robotics for products received in mass or requiring manipulation prior to collation or loading