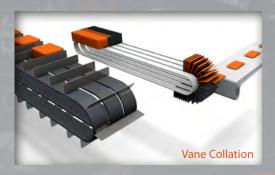

# Simply Versatile The Vantra IM is easil

The Vantra IM is easily integrated with multiple infeed types to handle cans, bottles, cups, bags, flow-wrapped product and more.

- Cross push loading for single or multiple lane products, utilizing a pressure release surge for a clean product release
- Positive place conveyor (PPC) for form-filled sealed bags and pouches
- Vane collation of flow-wrapped products, bags and pouches with loading into single or multiple infeed buckets
- Pick and place for product collation in buckets or at the load station
- Drop gates for multiple stick packs, meat snacks and more
- Robotics for products received in mass or requiring manipulation prior to collation or loading