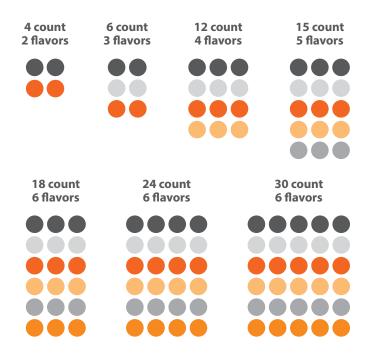

### VARIETY PACK COMBINATIONS

Dependent on machine platform and system configurations • Additional combinations available

Available on Vantra only

# For a perfect variety

Whether it's cans or bottles of flavored beverages, Douglas variety pack systems deliver the ultimate combos. Pack up to 6 flavors into cartons, shrink bundles, cases and trays. And get every flavor in every package, for every customer ...