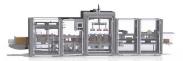

### **MID-HIGH-SPEED CARTONING**

For mid to high-speed automated cartoning, the Spectrum CM cartoner can function as a standalone platform with manual infeed. Combine it with a Prisma unloader to automate product infeeding as well as a TriVex tray reloader to automate downstream tray loading.