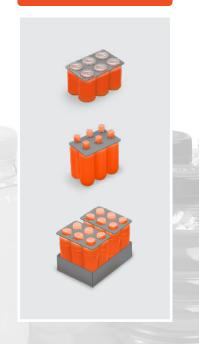

### **Typical Pack Patterns**

# Applicator portfolio to fit your needs

Create 4, 6, or 8 packs of bottles or cans with NEXClip solutions receiving loose product, preloaded product in trays, or product flow integrated within tray packing equipment