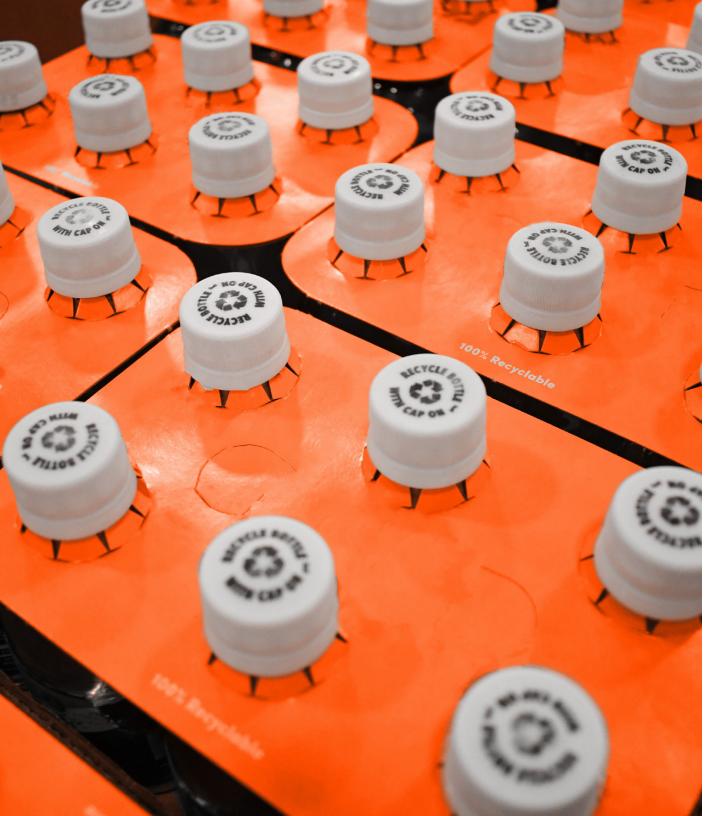

# Sustainable Beverage Packaging Made Simple

Preference for environmentallyfriendly packaging is expanding, and paperboard is an increasing alternative to plastics.

With NEXClip applicators, you can make the sustainable switch by applying **recyclable paperboard multipack clips** as a replacement to plastic rings or snap-on handles.

Achieve your green goals without compromising quality, safety, or simplicity.

NEXClip, simply sustainable.

Robotic applicators with Rockwell controls offer low maintenance and easy, tool-less changeovers that maximize uptime