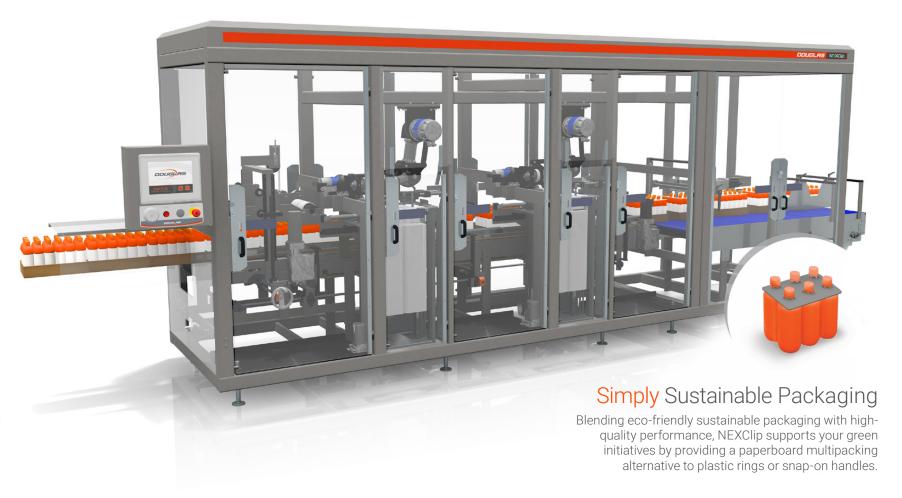

### PAPERBOARD MULTIPACK CARRIER APPLICATORS

# Sustainable Beverage Packaging Made Simple

Preference for environmentallyfriendly packaging is expanding, and paperboard is an increasing alternative to plastics.

With NEXClip applicators, you can make the sustainable switch by applying **recyclable paperboard multipack clips** as a replacement to plastic rings or snap-on handles.

Achieve your green goals without compromising quality, safety, or simplicity.

NEXClip, simply sustainable.

Robotic applicators with Rockwell controls offer low maintenance and easy, tool-less changeovers that maximize uptime

### Speed modularity

Single applicators serve moderate speed lines while dual applicators offer higher speeds and/or redundancy