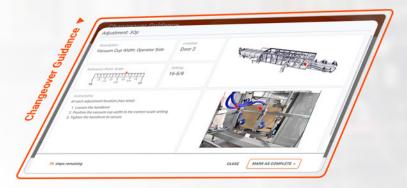

Changeover Guidance Increase accuracy and speed of changeovers with stepby-step guidance, ensuring smooth transitions between production runs.

conference tools that increase the effectiveness of remote