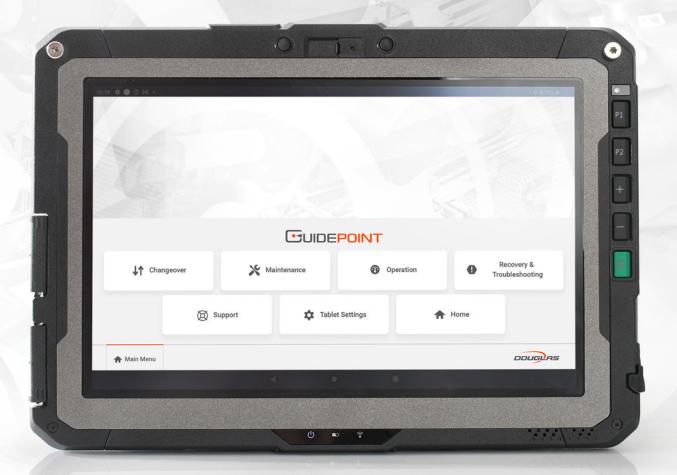

A tablet-based knowledge and support center to empower your workforce and drive productivity

- Informational topics for maintenance, operation and troubleshooting
- Easy-access instructions, documents, drawings and schematics
- Comprehensive guidance for routine tasks, issue resolution and more

## Productivity to \_\_\_\_\_

GuidePoint offers a game-changing alternative to traditional manuals and machine documentation. With its interactive and userfriendly interface, GuidePoint empowers your operators and maintenance personnel with comprehensive content at the point of need.

- ✓ Reduce workforce skills gap
- ✓ Increase productivity
- Minimize downtime
- ✓ Optimize and sustain machine performance
- **✓** Streamline issue resolution and recovery time

Maintenance **Support** 

**Operation &** Equip your staff with key operation and maintenance information, fostering knowledge and skill development that drives performance.

Identification

Easy-to-Use Simplify parts identification with interactive assembly drawings that enable personnel to quickly locate and understand parts information.

Changeover Guidance Increase accuracy and speed of changeovers with stepby-step guidance, ensuring smooth transitions between production runs.

conference tools that increase the effectiveness of remote