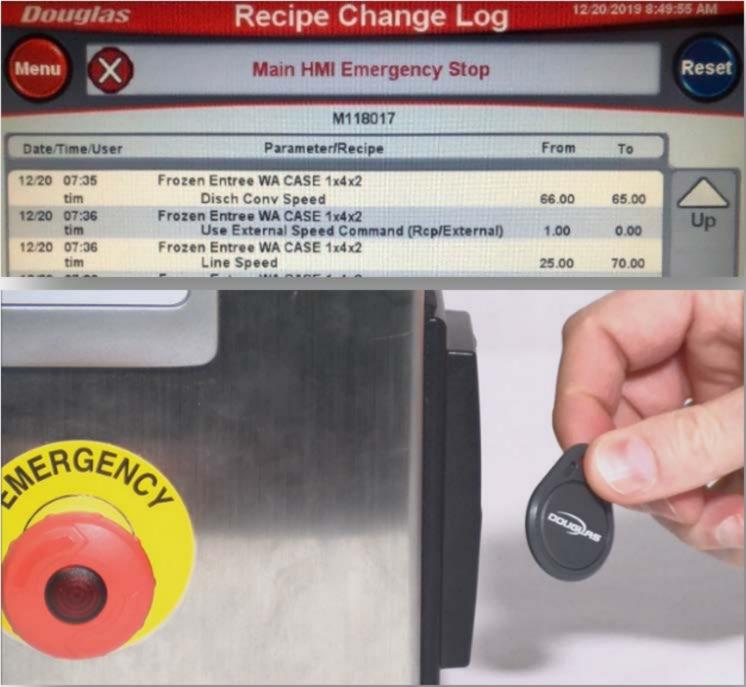

## **Douglas Delivers Enhanced HMI Security and Troubleshooting**

ALEXANDRIA, MN. (January 28, 2020) - Douglas is excited to introduce a new option providing Parameter Change Tracking along with HMI Security via individual user RFID login. By better controlling access to machine parameters and by logging the date, time and changes in parameter values, personnel are better able to identify issues related to machine setup, operations, or even packaging materials.