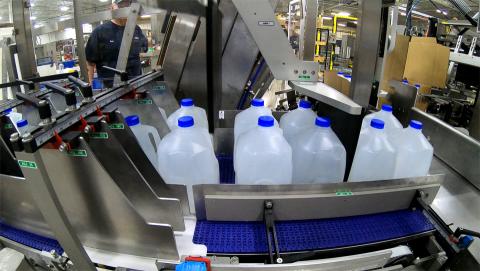

## **Douglas and Borden Dairy: A Dairy Good Solution**

ALEXANDRIA, MN. (August 30, 2018) – Borden Dairy, one of the most recognized brands in the dairy industry, recently purchased an integrated system from Douglas to significantly increase speed and provide gentler product handling. The system transfers gallon and half-gallon jugs of milk into wraparound cases versus pick and place or drop loading into bliss or RSC cases. Douglas' partnership with Borden included consultation on package design and custom line layout prior to designing, building and installing the case packer, palletizer and conveyance.