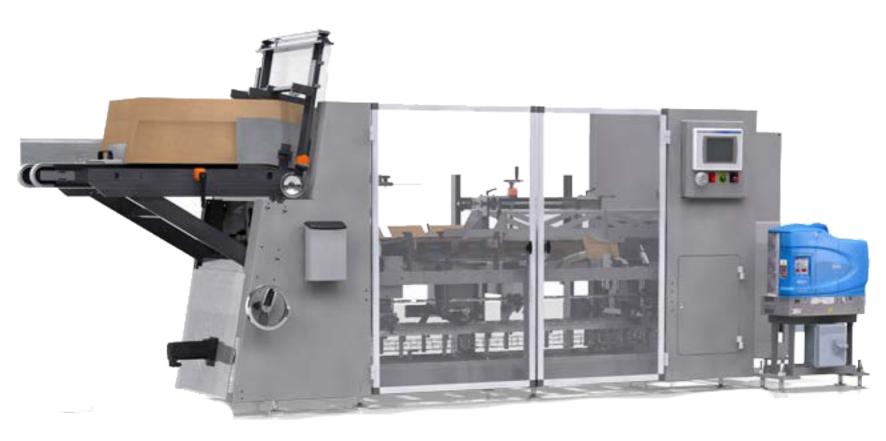

## Douglas' Vantra<sup>™</sup> IM Cartoner Provides a Variety of Solutions

ALEXANDRIA, MN. (May 30, 2018) – Douglas' compact Vantra<sup>™</sup> intermittent motion cartoner provided the ideal solution for a beverage producer to run 4-pack cans into a fully enclosed carton and 6-pack bottles into open corner cartons at speeds up to 50 cpm. This small-frame cartoner provides a rugged solution for operations with filler rates of 200-400. Off-line <u>variety/rainbow pack</u> infeed options are also available.